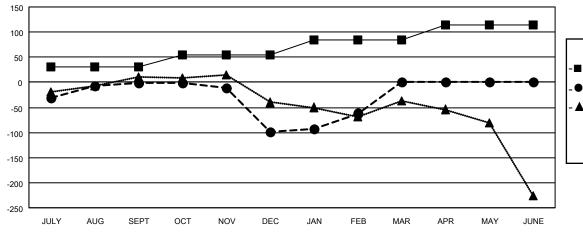

| Members               |                           |                         |                             |  |  |  |  |
|-----------------------|---------------------------|-------------------------|-----------------------------|--|--|--|--|
| RESULTS FOR 2021-2022 |                           |                         |                             |  |  |  |  |
| QUARTER               | MEMBER GROWTH NET<br>GOAL | MEMBER GROWTH<br>ACTUAL | DROPPED<br>MEMBERS ACTUAL   |  |  |  |  |
| JULY/AUG/SE           | EPT 30                    | 118                     | (including transfers)<br>90 |  |  |  |  |
| OCT/NOV/DE            | C 25                      | 94                      | 165                         |  |  |  |  |
| JAN/FEB/MAF           | ₹ 30                      | 84                      | 34                          |  |  |  |  |
| APR/MAY/JUI           | NE 30                     | 0                       | 0                           |  |  |  |  |

## GOALS AND ACTUAL MEMBERS CUMULATIVE

| ۱- | MEMBER | GROWTH | NET | GOAL |
|----|--------|--------|-----|------|
|    |        |        |     |      |

MEMBER GROWTH ACTUAL

▲ - LAST YEAR MEMBERSHIP ACTUAL