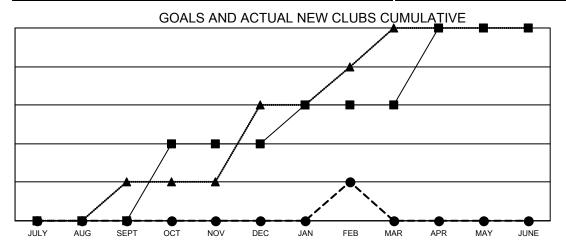

## Multiple District 21

Results as of: 2/28/2022 LOCATION: ARIZONA

| Clubs                 |               |           |               |  |  |  |  |
|-----------------------|---------------|-----------|---------------|--|--|--|--|
| RESULTS FOR 2021-2022 |               |           |               |  |  |  |  |
| QUARTER               | NEW CLUB GOAL | NEW CLUBS | DROPPED CLUBS |  |  |  |  |
| JULY/AUG/SEPT         | 0             | 0         | 1             |  |  |  |  |
| OCT/NOV/DEC           | 2             | 0         | 2             |  |  |  |  |
| JAN/FEB/MAR           | 1             | 1         | 1             |  |  |  |  |
| APR/MAY/JUNE          | 2             | 0         | 0             |  |  |  |  |

- CURRENT YEAR GOALS FOR NEW CLUBS
- ● CURRENT YEAR ACTUAL NEW CLUBS
- ▲ LAST YEAR ACTUAL NEW CLUBS